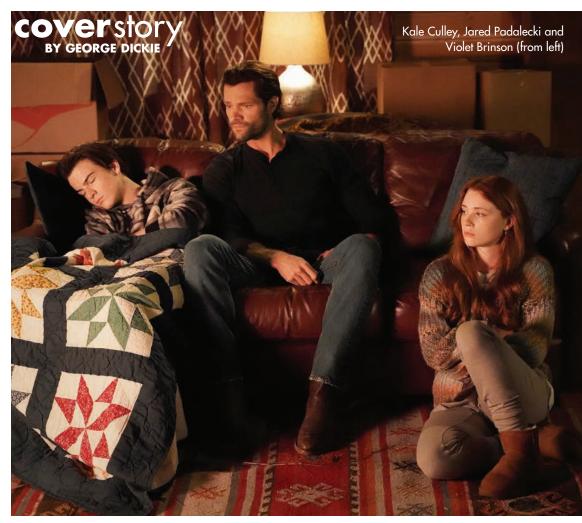

## Recorder entertainn

Featuring TV listings, streaming information, sports schedules, puzzles and more!

Jared Padaledki stars in "Walker," premiering Thursday on The CW.

Jared Padalecki takes Walker' into the 21st century

> ... Let Me Tell Yours! (904) 687-5146

'Supernatural's' Jared Padalecki fights evildoers of a different stripe in The CW reboot 'Walker'

After 15 years as monster hunter Sam Winchester on "Supernatural," Jared Padalecki jumps right back into the series fray as star and executive producer of a series reboot upcoming on The CW.

In "Walker," an updated version of the 1993-2001 CBS actioner "Walker, Texas Ranger" that premieres Thursday, Jan. 21, the native Texan stars as title character Cordell Walker, a widower and father of two with his own moral code who returns home to Austin after two years of undercover work.

There, he encounters challenges of a different stripe: reconnecting with his creative son (Kale Culley, "Me, Myself and I") and rebellious daughter (Violet Brinson, "Sharp Objects"); negotiating clashes with his prosecutor brother (Keegan Allen, "Pretty Little Liars"), his perceptive mother (Molly Hagan, "Herman's Head") and traditional rancher father (Mitch Pileggi, "The X-Files"); and learning to work with his new partner (Lindsey Morgan, "The 100"), one of the first women in Texas Rangers