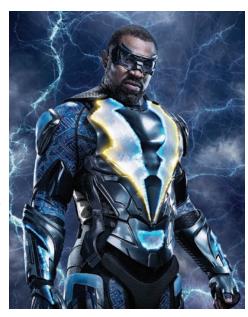

#### In Focus

"Black Lightning" (The CW — season premiere, Feb. 8)

The superhero series returns for its fourth and final season, delivering more adventures for high-school counselor Jefferson Pierce (Cress Williams) and his alter ego Black Lightning. Former series regular Damon Gupton won't be returning, having wrapped his role as Billy Henderson in Season 3. China Anne Mc-Clain returns to her role as Jefferson's daughter Jennifer on a more limited basis this season, while conversely, former recurring player Chantal Thuy is now as series regular as Grace Choi. Nafessa Williams, Christine Adams, Jordan Calloway and James Remar also return.