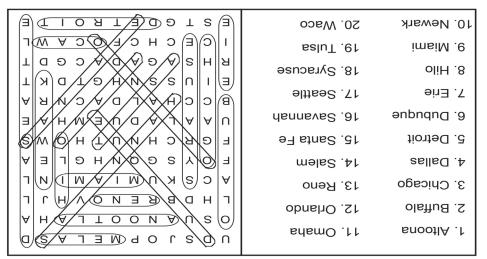

O Y B C

info@oybcs.com | optimalyouchiro.com

he grid below, twenty answers can be found that fit the categoray. Circle each answer that you find and list it in the space proche right of the grid. Answers can be found in all directions—fo kward, horizontally, vertically and diagonally. An example is given started. Can you find the twenty answers in today's puzzle

#### Today's Category: Well-Known U.S. Cities

|   |   |   |     |     |          |     |   |     |   | <ol> <li>Newark</li> </ol> |
|---|---|---|-----|-----|----------|-----|---|-----|---|----------------------------|
| S | J | 0 | Р   | M   | Ε        | L   | Α | S   | D |                            |
|   |   |   | _   | _   | _        |     |   |     |   | 2                          |
| U | Α | Ν | O   | O   | Т        | L   | Α | Н   | Α | 3                          |
| _ | Б | _ | _   | N.I | _        | ١,, |   |     |   | 4                          |
| D | В | R |     | N   | O        | V   | Н | J   | L | 5                          |
| 9 | K | U | Ν./ |     | Λ        | N/I |   |     |   | 6                          |
| 3 | K | U | IVI | '   | $\wedge$ | IVI | ' | 13  | _ | 7                          |
| Υ | S | G | O   | Ν   | Н        | G   | L | ΙEΙ | Α | 8.                         |
|   |   |   |     |     |          |     |   |     |   | 9.                         |
| R | С | Н | Ν   | U   | Т        | Н   | 0 | W   | S | 10.                        |
|   |   |   |     |     |          |     |   |     |   | 11.                        |
| Α | L | Α | D   | U   | Ε        | M   | Н | A   | Ε |                            |
|   |   |   |     |     |          |     |   |     |   | 12                         |
| С | Н | Α | L   | D   | Α        | С   | Ν | R   | Α | 13                         |
|   | _ | _ |     |     |          | _   | _ | ار. | _ | 14                         |
| U | S | S | Ν   | Н   | G        |     | D | ١K  | T | 15                         |